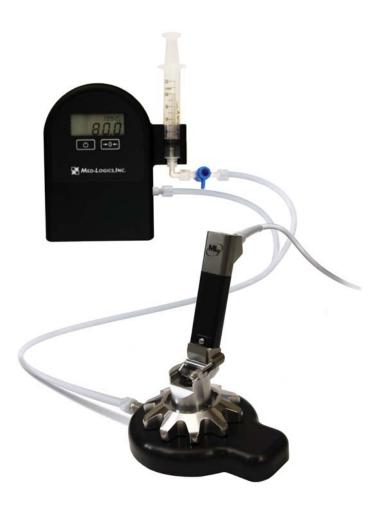

#### Easy to control console

- Variable vacuum control with large, easy-to-read displays
- Constantly reads motor speeds and adjusts to create consistent flaps
- Backup battery for continued operation after a power loss

#### Consolidated footswitch

- Durable, consolidated design
- Dustproof and waterproof
- Anti-slide feature

#### **Ergonomic Handpiece**

- No assembly on the eye
- 360° hinge positioning
- Lightweight and comfortable

- Epithelium friendly shape and coating
- Applies constant pressure to prevent buttonholes and create PLANAR flaps
- Open design to see the flap while it's cut

### Vacuum Rings

- Elevated linear bearing
- Fits difficult eyes, including small, deep-set eyes
- Vacuum slits
- Centration marks