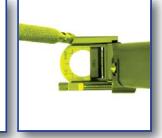

#### **Ergonomic Handpiece**

- No assembly on the eye
- 360° hinge positioning
- Lightweight and comfortable

- Epithelium friendly shape and coating
- Applies constant pressure to prevent buttonholes and create PLANAR flaps
- Open design to see the flap while it's cut

### Vacuum Rings

- Elevated linear bearing
- Fits difficult eyes, including small, deep-set eyes
- Vacuum slits
- Centration marks