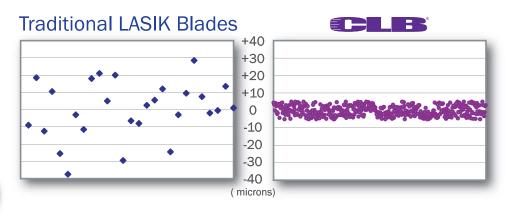

### Rotating Microkeratomes Can't

Differing speeds in the arc create an uneven flap thickness.

The ML7 microkeratome creates a smooth, PLANAR flap by using a constant linear movement across the eye, controlled by load compensation software.

## **MORE THAN JUST LASIK**

The MED-LOGICS Calibrated LASIK Blade (CLB®) offers surgeons the precision and flexibility needed to ensure every patient experiences the WOW Factor. The Critical Dimension that determines the projected depth of cut is controlled to +/- 5 microns. Beyond this unrivaled precision, surgeons can also select a Plus or a Minus CLB®, depending on the unique characteristics of the patient, to customize the flap to the patient.

### Accuracy of the Critical Dimension

The features and advancements of the ML7 microkeratome have also been applied to EPI-LASIK with the ML7 EPI-head and blades.

- Blade made from medical grade plastic, designed to remove the epithelium and leave a smooth stromal surface.
- Consistent, software controlled blade oscillation speed and advancement rate.
- Adjustable vacuum level can be optimized for EPI-LASIK.