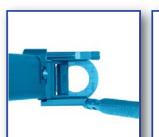

#### **Ergonomic Handpiece**

- No assembly on the eye
- 360° hinge positioning
- Lightweight and comfortable

- Epithelium friendly shape and coating
- Applies constant pressure to prevent buttonholes and create PLANAR flaps
- Open design to see the flap while it's cut

### Vacuum Rings

- Elevated linear bearing
- Fits difficult eyes, including small, deep-set eyes
- Vacuum slits
- Centration marks