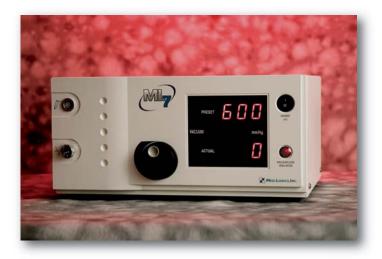

#### Easy to control console

- Variable vacuum control with large, easy-to-read displays
- Constantly reads motor speeds and adjusts to create consistent flaps
- Backup battery for continued operation after a power loss