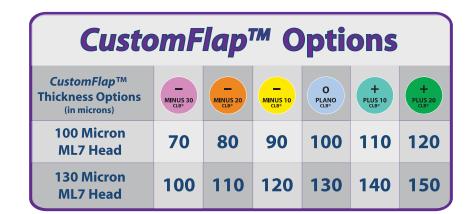

## **MORE THAN JUST LASIK**

The MED-LOGICS Calibrated LASIK Blade (CLB®) offers surgeons the precision and flexibility needed to ensure every patient experiences the WOW Factor. The Critical Dimension that determines the projected depth of cut is controlled to +/- 5 microns. Beyond this unrivaled precision, surgeons can also select a Plus or a Minus CLB®, depending on the unique characteristics of the patient, to customize the flap to the patient.

ML7 DSAEK System addresses all of the known variables in the DSAEK procedure, including:

- Pressure accuracy & adjustability
- Microkeratome head accuracy and options
- CLB® Options (MINUS 10) (MINUS

The power to WOW.