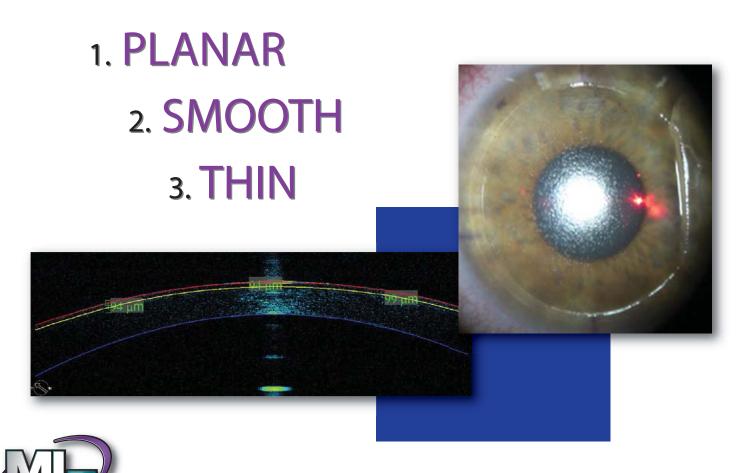

# For the maximum WOW Factor, your flaps must be:

### Rotating Microkeratomes Can't

Differing speeds in the arc create an uneven flap thickness.

The ML7 microkeratome creates a smooth, PLANAR flap by using a constant linear movement across the eye, controlled by load compensation software.

specific complications like Transient Light Syndrome and Gas Blow-Through.

The ML7 microkeratome creates a smooth separation of tissue, maintaining the clarity required by any type of optic lens. This allows your patient to notice improved vision immediately following surgery.