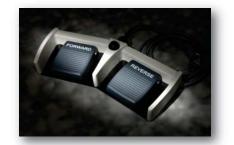

#### Consolidated footswitch

- Durable, consolidated design
- Dustproof and waterproof
- Anti-slide feature