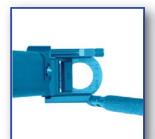

### Vacuum Rings

- Elevated linear bearing
- Fits difficult eyes, including small, deep-set eyes
- Vacuum slits
- Centration marks