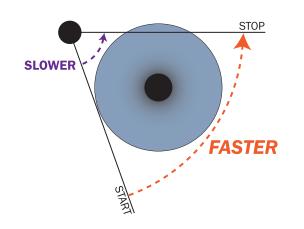

### Rotating Microkeratomes Can't

Differing speeds in the arc create an uneven flap thickness.

The ML7 microkeratome creates a smooth, PLANAR flap by using a constant linear movement across the eye, controlled by load compensation software.