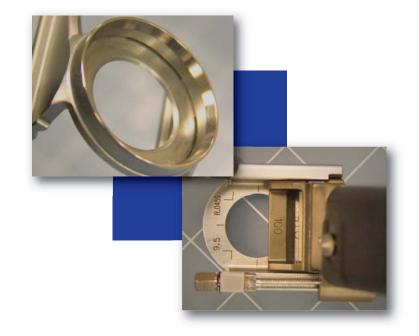

### Vacuum Rings

- Elevated linear bearing
- Fits difficult eyes, including small, deep-set eyes
- Vacuum slits
- Centration marks

## **MORE THAN JUST LASIK**

The MED-LOGICS Calibrated LASIK Blade (CLB®) offers surgeons the precision and flexibility needed to ensure every patient experiences the WOW Factor. The Critical Dimension that determines the projected depth of cut is controlled to +/- 5 microns. Beyond this unrivaled precision, surgeons can also select a Plus or a Minus CLB®, depending on the unique characteristics of the patient, to customize the flap to the patient.