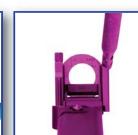

#### **Ergonomic Handpiece**

- No assembly on the eye
- 360° hinge positioning
- Lightweight and comfortable

- Epithelium friendly shape and coating
- Applies constant pressure to prevent buttonholes and create PLANAR flaps
- Open design to see the flap while it's cut

### Vacuum Rings

- Elevated linear bearing
- Fits difficult eyes, including small, deep-set eyes
- Vacuum slits
- Centration marks